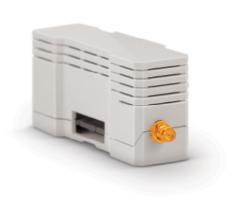

# 3G EXPANSION MODULE

Plug and play connection to the 24/7 monitoring station, by using fast and reliable 3G network

#### **→ PHYSICAL DIMENSION**

■ 86mm (L) x 30mm (W) x 48mm