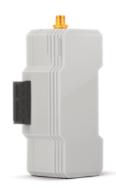

# 3G EXPANSION MODULE

Plug and play connection to the 24/7 monitoring station, by using fast and reliable 3G network

#### **→ PHYSICAL DIMENSION**

■ 86mm (L) x 30mm (W) x 48mm